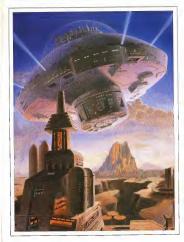

# OF GOVERNMENT UFO COVER-UPS

Shortly before motingful of July 19, 1962, an entities controlling at Wahrengton Network Shortly of policy to a group of unitaritied hyper optical in them state screens. Deve the most three and a list hows, the targets would disappear and mapping on the possis. They wave usually controconduct by rowers A1.9 DD in the momeng, the Wr Defense Command disputched the IF-04 jet interceptors, which failed to make context with the angula

The following weakand, the same accision virtually repeated rise! Unknown targets were picked up on radar and varified both by incoming picts and ground observes. This rise, the furnardy accombical pick of manage to make variaus contrast and estabilish in bine! radar looks on and the general pickle prived in the tooping as well. According to *The UPO Controversy in Amilia*, by Tompto University Information Enail Jacobs, Too many calls and the same and the general pickle prives in the tooping as well. According to *The UPO Controversy in Amilia*, by Tompto University Information Enail Jacobs, Too many calls and the same and the general pickle prives in the tooping as well.

Editor's note: This is the second of a two part saries investigating UFOs and government excessly through the years. The decade under scruliny here is the 1950s.

ILLUSTRATION BY SHIGERU NOKURA

came into the Pentagon alone that its briephone encuets were complexity sed up with UPO insumes for the next feast days." In several major hewspapers, the 1962 UPD tap even bumped the Democratic National Convertion of the from page headlines.