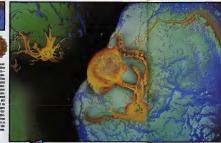

## emerging technologies restore what pollution has taken away?

The large, eval shaped, maure an at last in the groupe hole, which stretches from the South Pole to the tip of South America, at top. Right, top, a scientist checks a steel wasel with cells for samelin onne desisting pollutants, Rich