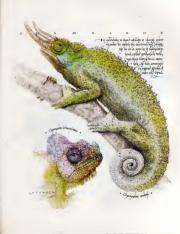

### 56

Petonal: Lost Ari By Sandy Fritz Where the wild things are. Drawing the animals one by one Dugsid Stermer creates a richaralistic Noch's Arit

Alapite up to obtain the second secon

CMA No has

Anter and and