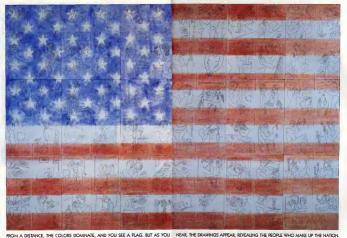

flags (each composed of 72 individust computer drawings), and rignce that welce each water

Nessim's work does not suggest the PICTORIAL

FROM A DISTANCE, THE COLORS DOMINATE, AND YOU SEE A FLAG. BUT AS YOU NEAR, THE DRAWINGS APPEAR, REVEALING THE PEOPLE WHO MAKE UP THE NATIO

COMBINE THE TWO TO RECONCILE THE INPUTS, CREATING THE ILLUSION OF DEPTH.