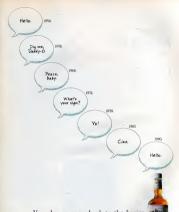

#### BY RICHARD NALLEY

Future game shows will turn home viewers into contestants. So come on down and spin the wheel PAINTINGS BY STANISLAW FERNANDES

Integrine yourself barring to the televisor set in the Filters or early Stokes and Filters or early Stokes and Gulf Stokes or early Stokes and Gulf Stokes or Early or Market Stokes or early Stokes or early or early or early stokes or early or early early early or early early early mostly fair game. Enhancement of the early mostly fair game. Enhancement of the early early mostly fair game. Enhancement of the early early mostly fair game. Enhancement of the early early mostly fair game. Enhancement of Gulf is early seen white comment of Gulf is never the early game of Gulf is early seen white commen of Gulf is registered.

seven years now—as practically a bubb in dispers.

The Phoe is Right hist exhibited consessars to "come on down" in 1956.

Jacquardy gave as first answer in 1964.

Wheel of Fortone the unspectful show to rewink external a cash of down, has been played by the same rules by an erpless arrivers of infection could be.

Says Wheel of Fortune's Sajak. "It's kind of strange that with all the elecsome gargers weeter to use we have the beg clurily wheel and these merually—or Vermally—timed atters. We have made a few cosmetic changes, but the show probably looks as it would have if we were congin in the Solous. Well, in the words of Beb. Dyian, a farniter.