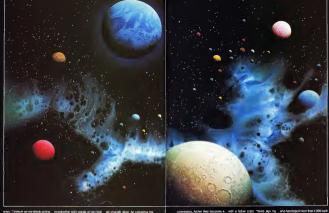

Using electrical costs assorted cables, and machine parts, artist Dave Archer paints potential dave factore costendard by Schweiskart and other asstonauts. Archer's spacescapes ("Current Attains" page 63) challenge the vewer to gampia what might exist fac beyond our own clanet.