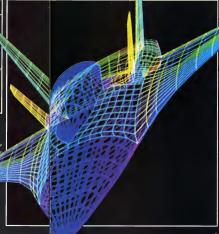

Three-dimentional computer images can essist engineers in eitering and manipulating the specepione's design features. The images here illustrate separation of the Morus.

launched more than a dozen satelites, including Gibts, the space probe sent to meet Halley's compt in 1986 The Germans were the first to conceive of a space-plane in the early Forties Eugen Albert Sänger damed this unique aircraft would travel at ten times the speed the "plane would be proceed