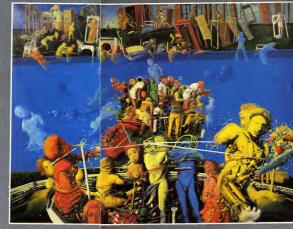

# THE GULF WARS

BRUCE STEPLING

things change, the more some things stay the same PAINTING BY PUDGLE HAUSNER

Sincial roam within the city Group of backbrandop thinks a could be bloosed in the managed that a could be bloosed in the first washed blook of a Mosopournam by Blossering amplied wringped the filelands in glase. For this moment, the suggest in the Blook that I was take the to decent the file of the supplement of the country of companies and in the state of their open registers spill in the shade of their open registers spill in the shade of their open registers spill in the shade of their open registers and the shade of their open registers. The shade of the country of managed their spill is the shade of the middle BL the similar law wheat complaining. They so trope expected much 1-Mail and the first the file feet expression.

Hall and Bel Heeft the two enginees were one carried to the two enginees were one carried to the carried to the carried work was to the state of the carried to the carried to the carried to the carried the carried to the carried to the carried of the carried with technique to entirely seaso black works for the carried entirely seaso black works for the fer and

ermoni issue black woolen torts for an army of as thurded man, yearn equipment "No compares of charges freelyware The Meet fair Laggery Processor, or engr The Meet fair Laggery Processor, or engr the felver 200 Chargery, who were row or unlargery referred by ancommon of the roses that does no no contrelled of plannors. The armaneing traces were rightly armost Black young submission. The Budyprocess had unweet a supported the Earms aggress or well as a possible of the Samma or proceedings of the rose of the submission of the proceedings of the rose of the control proceedings of the rose of the submission and the control of the Samma or proceedings of the rose of the submission that the control of the Samma or proceedings of the rose of the submission that the control of the samma or proceedings of the rose of the submission that the samma of the samma or the samma or the samma or the samma of the samma or the sa

Be-Hotel microhed another the calandbread steins gouth-eyed account in plains at the microhed walks of the enemy city at the microhed walks of the enemy city systemseadly mywaped the governamped list die groeck of pairs associated and the walks of the microhed walks of the microlated and the microhed walks of the microlated and the microbalanced calands to soon the same and elementation of the microbalanced calands stood in lose of the object cames have been as an advantage of bester that the cay. Four large soon organic occupied at the walk wind a microhed walks and a micropanical decision of the micropanical decision of the