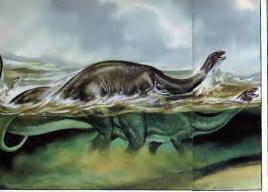

# TYRANNOSAURUS SEX: A LOVE TAIL

BY SANDY FRITZ PAINTINGS BY RON EMBLETON

Birds do it, bees do it, but how on earth did plate-backed Stegosaurus do it? Dinosaur lovemaking, it seems, took more than just a little skill n a bagin fall day Boverly Heliderad combed the hill never Chapters Nexton is service about of mide how the home in Beth. Bogland in a garry somewhere neal them is level-bot least of dinoses forms recentiling a classic bore-showed day beautic anapted in hell was unsatted and classified in 1981 as the beliefer sometim of a ment main Hallstead come raccos Scribturo humanuse while dagging through an obsoure eighteenth contury natural hastery book, and with his hered Alan Changing he propared on an icle entitled. Scroblam humanum— The Firet Namered Dimossia", AD William Ball, who helpood Hallstead with some measures, and a Dr. L. R. Choice, Chilantia.

History, were both ministored in the price. There we had Scroture humanum advandingments to the Cooks and Ball receils Hassead. Unfortunately, Clierry, we not permised to publish it with me. I don't licrow why not We were all adults? Hasse why not We were all adults? Hasse why not We were all adults? Hasse which not not no ministored by years of feditived in Ahno, India, and by years of feditived in Ahno, India, and