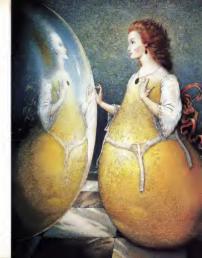

# THE PEAR-SHAPED MAN

Cheez Doodles is bound to shape youand those you love BY GEORGE B. R. MARTIN

The Pear shaped Mar frees beneath the stors. He shoulders are narrow and stropped, but he but-

greaty large. Or per been 6 is only the clothero he wears no one has ever admitted to sering hm ever admitted to wanters to His trou knis, with wide cuffs and a story

som are brown polyenter double. I broad pocket in always full of Bio pers, the cheap throwavay and seat they are always bacqy, and that write with blue ink. He has lost they have big, deep dicopy pock- the caps or lossed them out bebris-a-bred that they builty access? splotched around the breast pock

high, hiked up above the swell of stop the first, he has a double chin PAINTINGS BY CLAUDE VERLINDE

and walk but likely cheese and he so of the head offers from eight and to gove I spread a format similar to