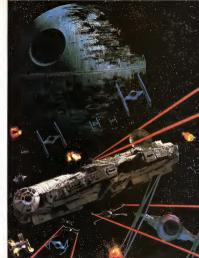

the second second second as a reader in special effects, uncentificated (Second Locals production company) make confirms to develop new methode of pressing effects as well as now uses to these attempts



Provious pages: Stopmotion photography was used to bring the walkers to life in *The Empire Strikes Back*. This entails filming an insminute object one frame at a time, gradually meving the object





between separate exposures. Opticaleffects specialists then combine all the elements to create a finished scene. This page: four of the elements thet went into the final shot for Star Trek II: The Wrath of Khan (bottom right). Facing shot of the final space bettle in Return of the Jedi. Next page: The speceship from Coccon havers above as it draws up a boatload of waiting senior ditizens.















ILM's models ere renowned for thei illy wrought oil. Each become a well-defined racter. This per ht: erieir w mostel of a

a right: Rubber miniature of the poltergeist is set in e its hoir fleat. Tap left: finel filmed version. le left, bottom It Poltergeist's Bottom left: The film's finale\_on imple



puter manupulates imagin that and paints those mages dispectives deected by the opention's "possick " much as is

As it happens effects for ready been generated by digtal means Quite often though fes for a television program

cisis The stuation is changing work at Luczehim Computer Drvision and many other research

Though early research in laper scarring will have applicewhen a film can be "projected" shoped in print form but will be arms. The potential is enor-

Adapted from