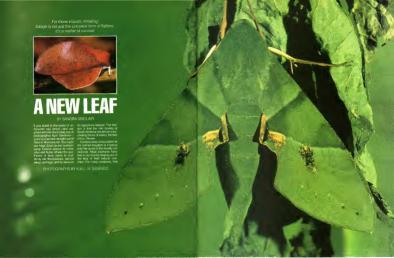

Injuries with the starts. Leave added to the starts. Leave added to start our more determined the initiate of list.

Hydrods may seem like the staff of lar but of the creatures of the earth are not listage; will in this morthis procoral. A Least on page 68 Kyd 8 Sandwed speciagraphs disport later mannes—more that camouflage thamsalves by possibility and the common forest leaf. Their bodies assume shape of the start of

border between reality and iffusion 1 says water Sandra Sinclar These finely wought reproductions represent the force of millions of years of evolution. But transmission of form is not reducted.

softe free! It will now they placed among the Base Allenda, Councilington Title Base Allenda, Councilington Title Base Allenda, Councilington Title Base Allenda, Councilington Counciling General public Addition, and conception General public Addition, and conception General Base Allenda, Councilington Council