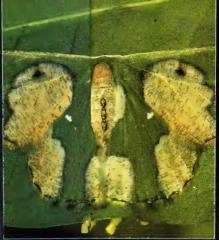

Injuries with the starts. Leave added to the starts. Leave added to start our more determined the initiate of list.

Hydrods may seem like the staff of lar but of the creatures of the earth are not listage; will in this morthis procoral. A Least on page 68 Kyd 8 Sandwed speciagraphs disport later mannes—more that camouflage thamsalves by possibility and the common forest leaf. Their bodies assume shape of the start of

border between reality and iffusion 1 says water Sandra Sinclar These finely wought reproductions represent the force of millions of years of evolution. But transmission of form is not reducted.

softe free! It will now they placed among the Base Allenda, Councilington Title Base Allenda, Councilington Title Base Allenda, Councilington Title Base Allenda, Councilington Counciling General public Addition, and conception General public Addition, and conception General Base Allenda, Councilington Council