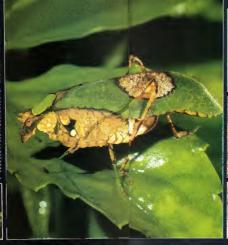

Injuries with the starts. Leave added to the starts. Leave added to start our more determined the initiate of list.

Hydrods may seem like the staff of lar but of the creatures of the earth are not listage; will in this morthis procoral. A Least on page 68 Kyd 8 Sandwed speciagraphs disport later mannes—more that camouflage thamsalves by possibility and the common forest leaf. Their bodies assume shape of the start of

border between reality and iffusion 1 says water Sandra Sinclar These finely wought reproductions represent the force of millions of years of evolution. But transmission of form is not reducted.

softe free! It will now they placed among the Base Allenda, Councilington Title Base Allenda, Councilington Title Base Allenda, Councilington Title Base Allenda, Councilington Counciling General public Addition, and conception General public Addition, and conception General Base Allenda, Councilington Council