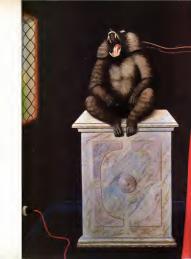

### FICTION

The war was in the air, but the casualties were earthbound

BY MICHAEL SWANWICK AND WILLIAM GIBSON

An end table and table

Legs like wood, he made a hath brankd anlengt at gleating the retions counter but holded grit behind it was ater, gaatching the sparse contents of the old glass case as though that ass depended on it Probably, turndess. Deke thought, turn-

PAINTING BY ATTILA HEIJA

take that sumbrich! Hey Deke sad "What's pond on?"

The meaned kicker was a bean pole with a black mesh Peterbelt cap. Tiny's defand ing the Max' he said not taking his even

"On vesh? What's that?" But even as he axiati he saw it a blue enamel medal shaped like a Materie cruss, the sloger Pour