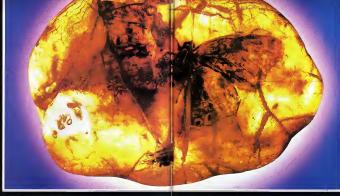

38 CMN

Ancient genes and bacteria embedded in amber may one day be used to re-create prehistoric animals

The product of the second seco

PHOTOGRAPH BY LEE McELFRESH

#### The amberized insect may be a means of bringing back dinosaurs and studying them face to face 9

The hards of phttenhttpgass digget (b) to geometers of thether it have always, And with them emerged the potential to literday no-crede the post. Among as it sounds, answert backens on and in the liter may sittle capable of inproducing interesties, and in the first geometry. The second capable of inproducing interesties, and in the first geometry based on a capable of inproducing interesties, and in the first geometry based on a capable of inproducing index geometry. The inserted heavity is dependent of the second heavity if we do not heaving of indefining the ways whether

Insoci-bearing amber a scarce A moth fly (kp) and an ant (bastern) Josh 40 million years old ware found in northern Gamany in creat

caloum could enter with it Because of the, plants annuals and bacteria encased in amber cannot dissolve into their suncundings and be replaced by minonals When we view an insect in amber, we are not wewing a mineralized could in a report immel but the prime/lized

Grantial, the returns organs, cala and chemical mechanismy the properlied them have other calibated and determined in spits of their amber carang. What survives in those cases is a murrary of the organit mesc? I as while calibrative body hed together by the surrounding mesn. manue of natural presentation found nowhom the exerct in con-