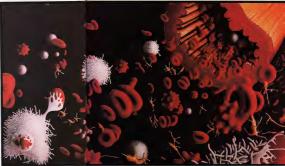

38 CMN

Ancient genes and bacteria embedded in amber may one day be used to re-create prehistoric animals

The product of the second seco

PHOTOGRAPH BY LEE McELFRESH

#### The amberized insect may be a means of bringing back dinosaurs and studying them face to face 9

The hards of phttenhttpgass digget (b) to geometers of thether it have always, And with them emerged the potential to literday no-crede the post. Among as it sounds, answert backens on and in the liter may sittle capable of inproducing interesties, and in the first geometry. The second capable of inproducing interesties, and in the first geometry based on a capable of inproducing interesties, and in the first geometry based on a capable of inproducing index geometry. The inserted heavity is dependent of the second heavity if we do not heaving of indefining the ways whether

Allocation arms (sever) has been have in the rend hereage and it been been the rend hereage and it been to be the percent and a small percent of a severe that a small percent of a severe that a small percent of a severe that a small percent of to the severe that a small percent of the severe that a severe share severe the severe that the severe the severe renders to be another is different if a or approximation of the severe the severe percent of the organ to be been the percent of the organ to the severe percent of the organ to the severe the

Insoci-bearing amber a scarce A moth fly (kp) and an ant (bastern) Josh 40 million years old ware found in northern Gamany in creat

caloum could enter with it Because of the, plants annuals and bacteria encased in amber cannot dissolve into their suncundings and be replaced by minonals When we view an insect in amber, we are not wewing a mineralized could in a report immel but the prime/lized

Grantial, the returns organs, cala and chemical mechanismy the properlied them have other calibated and determined in spits of their amber carang. What survives in those cases is a murrary of the organit mesc? I as while calibrative body hed together by the surrounding mesn. manue of natural presentation found nowhom the exerct in con-