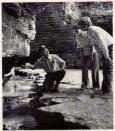

### His face looked peaceful, as if he'd slept through the centuries. Nothing suggested he had been killed

tunic of block fama wool trimmed with red. On his feet were embroidered moocasine His triated, shoulder-length foothers. He wore a heavy alver brecehigh caste. The boy's fast were tucked close to his sunic scant protection against the eternal cold obove the his face included percent as if held signal quietly through the centuries. Nothing suppreshed, at hist, that this young child

Insolverserbly, the two Chilean treas year-old pre-Columbian time capaula. served was the child's body that he seemed to be marely reported

The gold seekers found the mounterning prave in 1954 Chiles National en ince princere Archaoologiste exdecedes leaving many questions still And why did the Incas make the exsar terrario at nearly 18 000 faor?