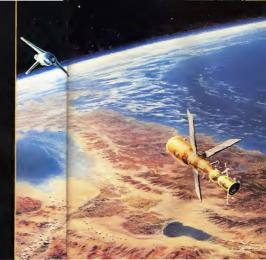

# SOL SALVATION

Note them 300 melos above Earth, and bennell Groups Motor will by the persent of coording to the analysis is solvery some range of the analysis obtained to the solution of the control of the solution of the solution of the solution of the solution of the person of the solution of the solution of the Childenger on personal hours and personal person of the solution of the person solution of the solution of the person of the solution of the solution of the person of the solution of the person of the solution of the solution of the person of the solution of the person of the solution of the solution will be the solution of the solution of the person of the solution of the solution will be solution of the solution of the solution of the person of the solution of the solution will be solution of the solution will be solution of the soluti

Network messax, scheduled for this merrify, is dangesteau, No one has ever does anything like it. But if given the chence, every adaptives in the country would awatch places with him in whet some observers say will be to list shutto light with pazazz.

The set of the second s

Alone, far above Earth, an astronaut is set to attach hymself to a spinning satellite and bring it in for repair

Bubbsequent missions will place claims to farm that most of thirs will be routine cargo carrying orbital opevations. The shuttle will rotro from the innelight, and most space orgineers will probably be glad about a Bo SMIM encomenting of a last hur-

So SMITM is something of a last hurrah for globy shuffs lights in some of space specialised, the mission will have it all reinduration, the inget EVA (extravelucular activity), into taget EVA (extravelucular activity), into taget to the newly repaired satisfield. "It's one of the neaster things we get