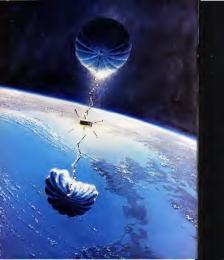

# SOL SALVATION

Note them 300 melos above Earth, and bennell Groups Motor will by the persent of coording to the analysis is solvery some range of the analysis obtained to the solution of the control of the solution of the solution of the solution of the solution of the person of the solution of the solution of the Childenger on personal hours and personal person of the solution of the person solution of the solution of the person of the solution of the solution of the person of the solution of the person of the solution of the solution of the person of the solution of the person of the solution of the solution will be the solution of the solution of the person of the solution of the solution will be solution of the solution of the solution of the person of the solution of the solution will be solution of the solution will be solution of the soluti

Network messax, scheduled for this merrify, is dangesteau, No one has ever does anything like it. But if given the chence, every adaptives in the country would awatch places with him in whet some observers say will be to list shutto light with pazazz.

The set of the second s

Alone, far above Earth, an astronaut is set to attach hymself to a spinning satellite and bring it in for repair

Bubbsequent missions will place claims to farm that most of thirs will be routine cargo carrying orbital opevations. The shuttle will rotro from the innelight, and most space orgineers will probably be glad about a Bo SMIM encomenting of a last hur-

So SMITM is something of a last hurrah for globy shuffs lights in some of space specialised, the mission will have it all reinduration, the inget EVA (extravelucular activity), into taget EVA (extravelucular activity), into taget to the newly repaired satisfield. "It's one of the neaster things we get

in terms of space speciacle, the mission will have it all: rendezvous, tree-flight EVA, intensive repair in the bay, and a fresh, high faunch.9

disence far behind and bakw the Solar Max Launch wil have preced it in an orbetal plane very close to that all the spenning solution that inducing the announced volue problem to two dimensions—typ down and alread bahed—with any more out of plane (left/right) corrections in guiltad