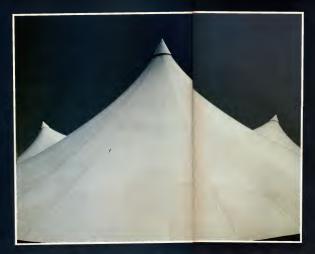

#### **BAD TRIF**

It begin write a Siny weivesteld crise showed ap of the Sinte Care Melle Medical Crise, in Sin Alexa Catoria, with some shifting symptometal a matching of posture, and a shifting any gold costure, and a shifting applied of the sinter of the Parkmann's descent and alterton of all age sinty Unable to speak the man altertone of all age sinty Unable to speak the man altertone of all age sinty Unable to speak the man altertone a context by Unable to speak the man