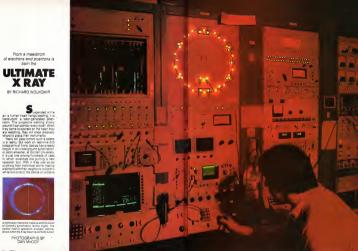

# OMNIBUS

ACCORD.

quarks bosons and other subeforme oddities Now a spinol1 of this technology cenerated by particles as they much energy once considered pure waste is a superhigh-speed strobe in 100 billioriths of a second he was able to crystal According to Omm contributor yon in action the X rays coming off through a thick slab of lead." he recalls: At the Carnell High Energy Synchrotran Source (CHESS). Wolkows inspected the lead 'telephone booths, ' where boochemista metallurgista, and other accentista and abudy the results. The tab has all sorts of safeguards to protect personnel beams but it's still a spooky teeing down in that undescround instaltation

-

These proves particles in allowing the second secon

Most of us relegate the maps of large braned still mouthed men and women to the pages of science toton. But a growing number of scientists aay that if humans keep extilluing according to Interdia staudy established there strang-looking crossinals ecuble to the result. Researchers that it to drawing and incedera-the particular to the strang drawing of the state are related to the subtrack artificial years to motive these theorems and, our "tokille december the particular strange to the subtrack artificial work 200 year ID men. Allow scentification and the strange men and work scentification and the strange men and work scentification and the strange men and work scentification and the strange the strange the strange to the scentification and scentification and scentification. His information and the scentification and scentification scenification and scentification and scentification and scentification and scenification and scentification and scentification and scentification and scenification and scentification and scentification and scenification and scenification and scentification and scenification and