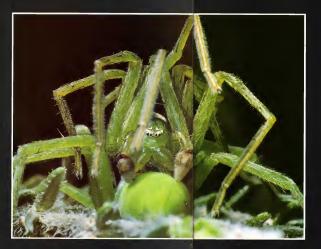

FICTION

The whistling awan was extinct. How could it be flying

#### THE AUDUBON EFFECT

BY SCOTT SANDERS

The advocation climbed above the horizon and with his excitament. She remained of Aton-17 fiving in Vitormation, carving the improviess and said in an undertone. Rethy Wave upon wave of energy regaled be. still 1 think that he coming down

There's she who pered pointing a sign - cally in the still waters of the cover I don't see anything, said LaForest. who crouched breade her among the creatures but these she could not quite tangle of reedilize plants in the shallows, place peering through binoculars A sicklesmelled simpst like a salt march on Earth - say they were whething owans

Taking LaForest's bearded chin in hand. she delicately armed his gaze. See how tight from the effort of concernation, then

Keevs heard the eers. Keevs put an arm around his wast finlingle with their ap- velvety skin of his shimmersuit. He was proach moments before trembling. The reedy fronds squeezing she actually spied them. agens from caught the vibration and shre-They did come down wings blied.

wrigs biazed white as they banked over hercely white against the given open. What in the world and they?" Kernan

LaForest lowered the binoculars and let

'Of course not. They aren't even blids in The notewars were feeding topping forward and thrusting their long necks into they seemed to be preening, running besits along each wing Having never seen a live swan, born helf a dozen of them, circling this way And do a century too late for that delight. Keeva

PAINTING BY USHIJIMA YOSHIHIRO

she had viewed swans in firms during her training for Project Wila and in these elegant white creatures alloat on Ason-17 like scraps of sunlight she could see nothing

alten
Tall me why they aren't awars," she
whispored.
Because they can't be. They re simply
organisms that happen to resemble birds.
This place of birs from Earth only in a fire.