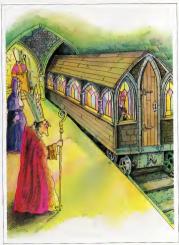

PAINTING BY JOSE HEBNANDEZ

rgal cross perchad atop the trees that had once been buildings. Pigs ran through the streets on their hind legal pawarent rusining to become soil behind them. The forest prevaled over most of the city.

Legend test it that it was the archemistentrailst Jansard — crucitier of the beloved St. Argentste — who realizing his error, decovered that mind and thought could calm the foaming see of reality.

Most humans were entrety too imitional to begin with Whole nations vanished or ware turned into incomprehensible whitpools of misery and depravity

It is sed that certain unversities itotaies and museums survived, but to the day we have little contact with them

this neighborhood however, had waakented server company before Monthey sisuffered Survivors-tiergy and staff, worvisions dreamed wretched dreams. They and ballova, in a universe lacking any other loath for (so the coarser versions of the tale bon took place. No definite gestation the store saids and other human ficares