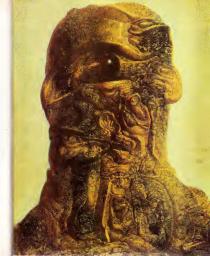

### THE ARTS

By Vicki E. Lindner

n the late Sixtes artist Newton Harrison a California unwersity He held up an smart the moduler is how good it is " and suddenly 6 oldn't look very good at all rather during Information about ecological belowe that survival was at stake in the

By 1970 they knew Newton s five

Newton reforted. "I'm going to do Efe?"

Hamsons surveyed renness. Westations on soft to each. The aiges and shrimp, each

in searchy through The strong ate the algae which fed on surright and

color drivinatically from deep green to found them tropolosely medible, unless

lights, using the reversaleds modular

The survival pieces took the Harssons with an elegant patish farm to London opening of a show. 'Eleven Los Angeles

down horse soul lood feast of curfish and below, celebrity Solve Miligan smashed slaughter of arimels. Newton publicly.

The Lagoon of Lipsayet. Like all of up. the Agoon must improve the excellence