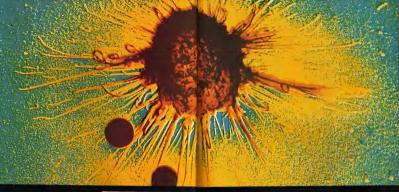

Nersen's cetalysts are suptioned for the fest one ever in this unique photograph by Roman Hahmac 20 Cetal promotes one particular reaction only Such remarkable specificity is encoded in the lengthy sequence of ammo acids: 150 or so are ittuing together in an averagespecific area.