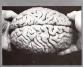

Nersen's cetalysts are suptioned for the fest one ever in this unique photograph by Roman Hahmac 20 Cetal promotes one particular reaction only Such remarkable specificity is encoded in the lengthy sequence of ammo acids: 150 or so are ittuing together in an averagespecific area.