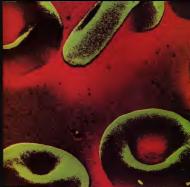

Nersen's cetalysts are suptioned for the fest one ever in this unique photograph by Roman Hahmac 20 Cetal promotes one particular reaction only Such remarkable specificity is encoded in the lengthy sequence of ammo acids: 150 or so are ittuing together in an averagespecific area.