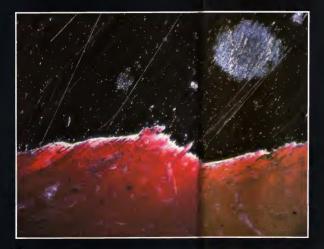

### PAINTING BY VINCENT DI FATE

away from my window

reached escape velocity The pilot sentches the view on my talevision to a forward comera and magnificent space issishiy shewn with stars, comes into view carry me on my long-awated excutation

ets ive inspected in the Smithsonian, system. Fusion gives our ship the steady Space travel no longer requires the elaboshuttle and Prometheus dock. I rush to my

Apsin my video screan lets mit see the Morreters below Prometheux My televiinvisible magnatic nozzla

phones "ignition" On the screen wild laser flares penetrate the explosion chamber to strike a pallet of fusion fuel. A white bot flare saturates the screen. When the callieras adjust the screen shows. the avescrip frider of sun power like a