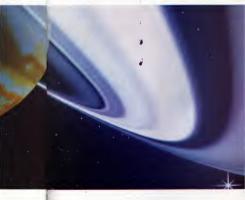

Computer graphics provide a preview of wonders to come later this month

When it's all over, just under time years from now were

as the greatest mission of locy of the American spage program. The two Voyager probes will have visited as an impressive number of their Voyager's primary goal is to learn about the year planetary systems of Jupiter and Saturn around Jupiler during March gathered by these deepspace robots proved more able to fire the imagination than any achievement since the first lunar landing to. Europa, Garwnede, and Callargest of lo's eight volcances appeared on the covers of the same week Both spacecraft are still in good health Voyager 1 is reporty classics on Setum its closest approach scheduled Senous observations of Saturn began on August 22 and will continue through December 15. After the ninbe leaves splar system without meeting other planets. Voyager 2, however, will arrive at Saturn next August 25, then go on to The elegant Voyager flight

# Bysight 7 should show us a great deal about 5 sturn 6 domain The tuge gus gast, SATURN ENCOUNTER

paths were chosen from nearly 10,000 possibilities. Voyager 2's gravity assisted fraectory from Jupiter to Saturn, Userus, and Neptune, otten known as the Grand Tous, cannot be

BY CHARLES KOHLHASE

composed manly of hydrogen and helium, a large encupit to house 750 Earth, get as demand helium, a large encupit to house 750 Earth, get as demand and the search and a large of opposition of the search flow as large of opposition of the search and as large of the search and as a large of the search and as a large of the search and the

Tran is too cold to support the as we known, planetary scientists once speculated that warm regions might exist commet on requise