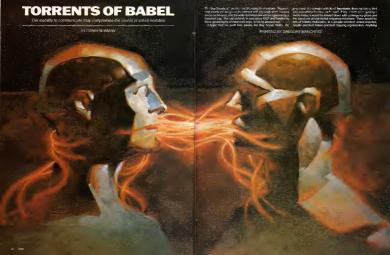

me years efter Chartes Decem published his landmark Dogw of

5 Flow 1969) will spon appear in its fourth

Newman has been an NBC correspondent

for 28 years: appearing regularly on Today, Meet the Press, and NBC Update: Resyl "Torrards of thabet," beginning on page 88" the Future (page 52) May Breetury.