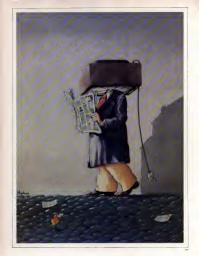

A makeum sized star also metamorphisses in

PAINTING BY GEOFFREY CHANDLER

ateminal explosion, but is enais neither a black hole nor a white dwarf. What land owns at large, and but of growing pas, within was a large to the deposing six devices and but of utraditions inscription with all integrated approximation in the second of the second of the deposition of the second of the deposition of the second of the second of the second of the second layers of the original state Trivial by six magnetic left away from the case off shell, the fourth of the first of the Second of the fourth of the second of the second of the second of the fourth of the first of the Second of the second of the fourth of the first of the Second of the second of the fourth of the first of the Second of the second of the fourth of the first of the Second of the second of the second of the fourth of the first of the Second of the second of the second of the fourth of the Second of the seco