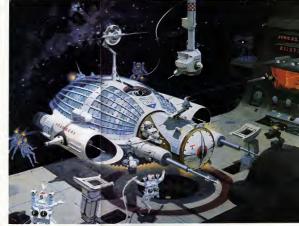

## LIFE ON A NEUTRON STAR

It's faster than a speeding bullet, but weaker than a locomotive—and very heavy BY ROBERT L. FORWARD

From the record to the body and part to the factors depth of the body and part to the factors depth of the body, one part of the season with it. Bit is because the Bernard is considered to the part of the season of the body and the season of the body and the season of the body and the season of the part of the season of th

on Einft, I would be no store Fairs (I shad on Einft, I would be no store Fairs (I shak, now direct, or the house of the Pairs (I shak, now direct, or the Area (I shak) or the house of the shap of its store, in Puriod to the shad of the shap of the shadow of the shado