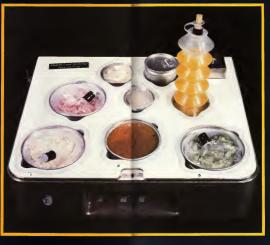

in 'Food for Zero-G" tree-lates writer

Dava Sobel informs us that space-shutta of preparing seven meals in aut 23 bowi of detected benanes " Sobels Disce Des

In 1971 Leater Cooke, curator of Dewiness to Space, containing NASA's ant program. This volume is out of print now, however unginal transparences of a selection of these works www made continuant extent at the museum. in Washington, D.C.