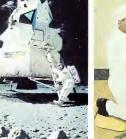

in 'Food for Zero-G" tree-lates writer

Dava Sobel informs us that space-shutta of preparing seven meals in aut 23 bowi of detected benanes " Sobels Disce Des

In 1971 Leater Cooke, curator of Dewiness to Space, containing NASA's ant program. This volume is out of print now, however unginal transparences of a selection of these works www made continuant extent at the museum. in Washington, D.C.