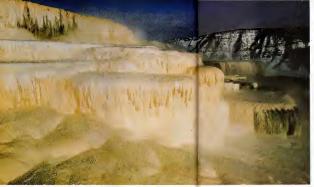

s tearing type shit and spun away angry yellow photohal feeding his vipon.

Can't say the moon "he heard Colt say "Wust be on the other side of the earth."

"Look! That red star 1 think it's Mars " "No.1 Kinsteen and "It's Adams in

Scorplus."

"Christ it's beautiful."

When I consider by heavens the work of by lingers, the mean and the stars which they helt ordered

All right, all right ' Howard's voice broke friedugh to them.' Time to get back to work. You'll get plenty of chances to see more, or any sector.



### Wild Turkey Lore:

To see a Wild Turkey rise from the brush and soar away at fifty miles per hour or more, is an unforgettable experience.

The Wild Turkey is the symbol of America's finest Bourbon whiskey, an unforgettable experience in its own right.

WILD TURKEY'101 PROOF



Bubbling paint pots (right) are caused by steam rung through groundwater, Manmoth Springs (above).



A vast, frozen wastelend les inthe gives of a land til un Everyfring a slant in the deep odd, no organem moves on the ground, blanksing the surrounding alse with a dones mit borroup places of orgats and ce slowly growin endless layed or doalors and happe

The could be is describen of or could wave privil and could be some light-years disard world. It is is in fact, the which juridicaping in Websites National Park, our first and perhaps grander, many and at d'Organise Webbietcher and at d'Arganise Webbietcher and of the admosphere. And of the admosphere that source grands, some and the could of the admosphere. The desired yearks, scientificand furnavise, and motion mod pois The definition